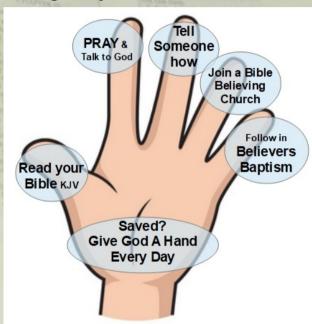

- 1. Proverbs 20:1
- 2. Isaiah 65:8
- 3. Leviticus 10:8-9
- 4. Numbers 6:2-3
- 5. Proverbs 31:4-7
- 6. Proverbs 23:29-35
- 7. Ephesians 5:17-20

In your notebook sketch and label the cartoon hand.

From your notebook read through the key12 verses to being born-again-saved: John 3:16,17,18, 36, 5:24, Romans 3:10,23, 5:8, 6:23, 10:9,10,13.